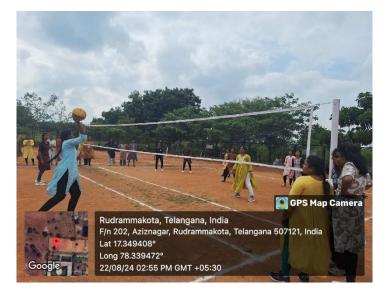

# **Physical Education Department**

The Throwball Intra murals tournament cum team selection have been conducted for 4 girls' teams to represent college and university, and the tournament conducted in knock out bases

#### DEPARTMENT OF PHYSICAL EDUCATION

22/08/2024

Sub: Request to provide attendance for conducting National Sports Day-reg

Respected sir/madam,

The Department of Physical Education are organizing Intramurals tournament on the occasion of National Sports Day. We request you to provide attendance from 22 Aug 2024 - 24 Aug 2024 from 2:00pm to 4:00pm, to the following students