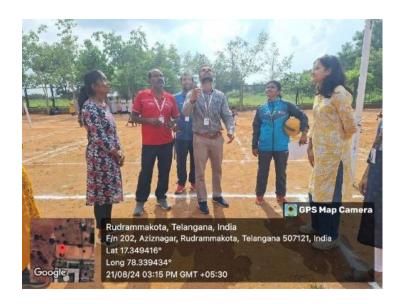

# **Physical Education Department**

The Throwball Intra murals tournament cum team selection have been conducted for 4 girls' teams to represent college and university, and the tournament conducted in knock out bases

#### Fixtures:

| 1. | Roshitha | l |
|----|----------|---|
| 2. | Neha     |   |
| 3. | Manogna  |   |
| 4. | Manvitha |   |

The Opening ceremony chief guest Dr Ganga Mohan and Dr.G. Gowtham Kumar addressed the students and motivated them with these words.