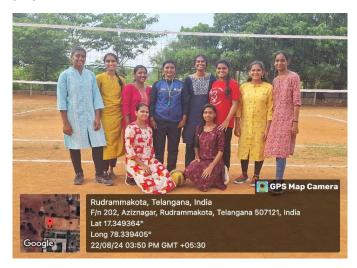

# Winners

| S. No | Name        | Roll. No   |  |
|-------|-------------|------------|--|
| 1     | Sai         | 2310030016 |  |
|       | manvitha    |            |  |
| 2     | Sirisha     | 2410030017 |  |
| 3     | Vishnu      | 2410030245 |  |
| 3     | Chethana    |            |  |
| 4     | Shaik       | 2410030223 |  |
| 4     | Afeefa      |            |  |
| 5     | Brindavan   | 2410040053 |  |
| 6     | Sindhu      | 2310049150 |  |
| 7     | Srija Reddy | 2410030028 |  |
| 8     | Abhinaya    | 2410030121 |  |
| 9     | Neha        | 2410030405 |  |